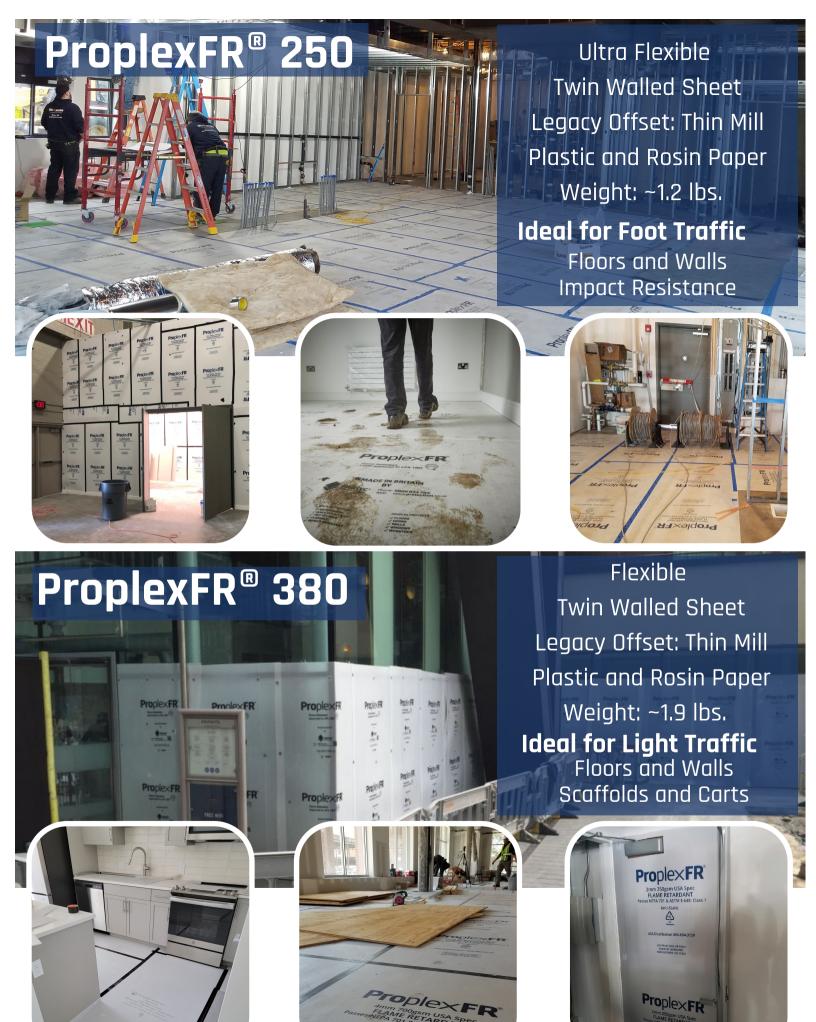

Floors and Walls Bakers Scaffolds

Carts

ProplexFR® 380

Flexible Twin-Walled Sheet

Legacy Offset:

Thin Mil Plastic and Rosin Paper

I FVFI 6.

**Foot Traffic** 

Floors and Walls **Impact Resistance**  ProplexFR® 250

Ultra-Flexible Twin-Walled Sheet

Legacy Offset:

Thin Mil Plastic and Rosin Paper