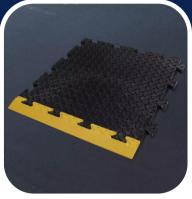

### RHINO TILE®FR

EXTREMELY DURABLE TILES
FORMED OUT OF 100% RECYCLED
PVC

RAMPED EDGES AVAILABLE

IDEAL FOR INTERIOR/EXTERIOR
HORIZONTAL APPLICATIONS

# Rhino Tile<sup>®</sup> FR

REUSABLE, RELIABLE, RESILIENT

Made from 100% Recycled Material

Light Weight ~4 lbs. per tile

Highly Reusable

Great for 1yr+
Installations