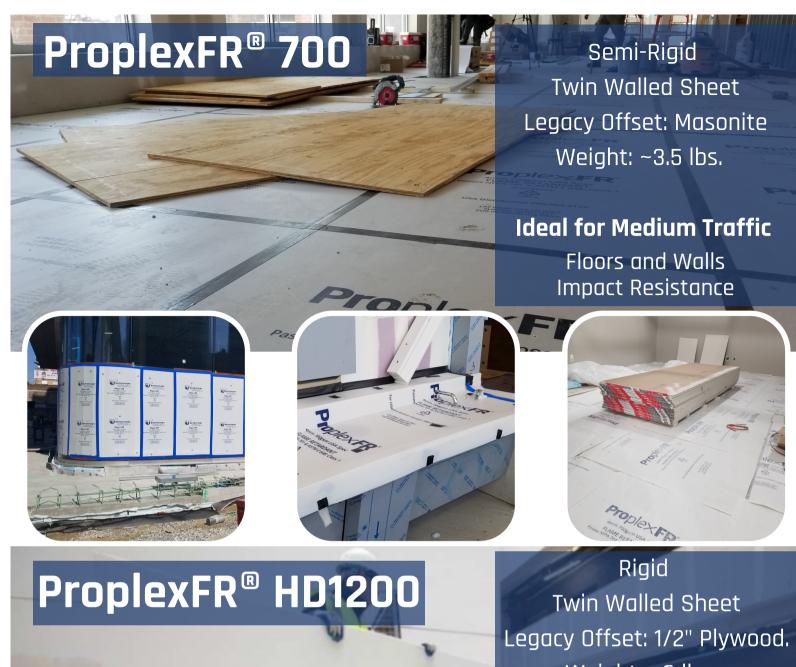

**Medium Traffic** 

Floors and Walls

Heavy Rolling Loads

ProplexFR® 700

Semi-Rigid Twin-Walled Sheet

Legacy Offset: Masonite

LEVEL 5.

**Light Traffic** 