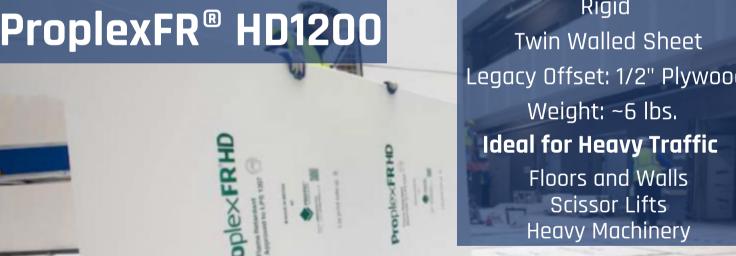

Legacy Offset:

3/4" Plywood

LEVEL 3.

**Heavy Traffic** 

Floors and Walls Scissor Lifts **Heavy Machinery**  ProplexFR® HD1200

Rigid Twin-Walled Sheet

Legacy Offset: ½" Plywood

LEVEL 4.