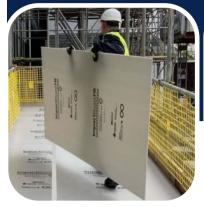

#### IMPACTBOARD FR®

TOUGH AND DURABLE FLAME-RETARDANT SHEET UTILIZING UNIQUE "O" PROFILE

SUPER DUTY COMPRESSIVE STRENGTH

IDEAL FOR INTERIOR HORIZONTAL APPLICATIONS

## IMPACTBOARD FR®

The Strength is in the Structure

Impact Board FR's O-Profile Structure Provides its Inherent Core Strength

Highly Reusable

Custom Print Available